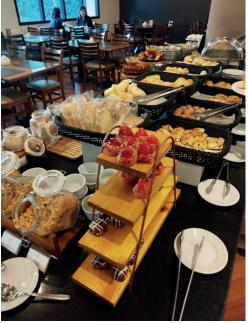

Interculturality in Brazil: Language, Innovation and Entrepreneuship São Paulo - Brasil | 2025

**Breakfast:** Many hotels include breakfast in the daily rate. Otherwise, bakeries and coffee shops offer options between R\$10.00 and R\$30.00.

**Lunch:** Restaurants that charge by weight or executive restaurants offer meals between R\$25.00 and R\$40.00.

**Dinner:** Depending on the location, costs vary from R\$30.00 to R\$90.00.

### **Estimated Food Costs per Day:**

Breakfast: R\$20.00 (average).

Lunch: R\$32.50 (average).

Dinner: R\$60.00 (average).