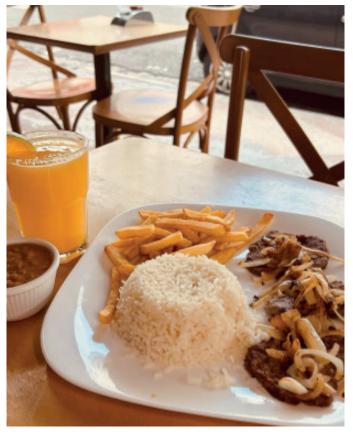

**Lunch:** Restaurants that charge by weight or executive restaurants offer meals between R\$25.00 and R\$40.00.

**Dinner:** Depending on the location, costs vary from R\$30.00 to R\$90.00.

### **Estimated Food Costs per Day:**

Breakfast: R\$20.00 (average).

Lunch: R\$32.50 (average).

Dinner: R\$60.00 (average).