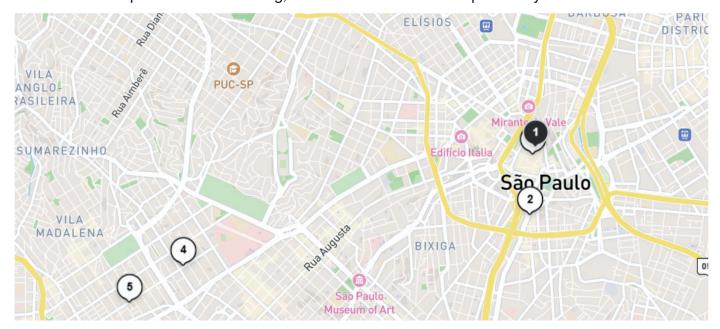

### Accommodation in São Paulo (near Fatec Sebrae, location of Short Term 2025)

Here is a list of hotels and hostels located near Fatec Sebrae, but we suggest you use an app (Uber, for example).

These prices are estimates and may vary depending on the pricing policies of the hotels and hostels.

It is recommended to check availability and make reservations in advance, considering that the Short Term 2025 period will be between **July 21 and August 1, 2025.** 

For accommodation during the Program period, here are some nearby options:

### (1) Vila Rock Hostel

Address: Rua Cardoso de Almeida, 2486 - Centro, São Paulo - SP, 01251-000

Estimated daily rate: R\$85.00 to R\$250.00 per night.

Search source: < https://www.booking.com>. Access in 03/14/2025.

### (2) Pousada dos Franceses

Address: Rua dos Franceses, 100 – Bela Vista, São Paulo - SP, 01329-010

Estimated daily rate: R\$ 166.25 to R\$ 328.70 per night.

Search source: < <a href="https://www.pousadadosfranceses.com.br/">https://www.booking.com</a>>. Access in 03/14/2025.

### (3) 360 Liberdade by Housi

Address: Largo da Pólvora, 120 - Liberdade, São Paulo - SP, 01503-020.

Estimated daily rate: R\$140.00 to R\$200.00 per night.

Search source: < https://encurtador.com.br/z5lpA >. Access in 03/14/2025.

### (4) Ibis Styles SP Centro

Address: Avenida Senador Queirós, 202 - Centro, São Paulo - SP, 01026-000

Estimated daily rate: R\$249.00 to R\$256.00 per night.

Search source: < <a href="https://encurtador.com.br/7W0Dy">https://encurtador.com.br/7W0Dy</a>> . Access in 03/14/2025.

### (5) Luz Plaza São Paulo

Address: Rua Prates, 145 - Bom Retiro, São Paulo - SP, 01121-000.

Estimated daily rate: R\$ 428.00 per night.

Search source: <a href="https://luzplazahotel.com.br/">https://luzplazahotel.com.br/</a>>. Access in 03/14/2025.

Search source: <a href="https://www.google.com.br/maps">https://www.google.com.br/maps</a>. Access in 03/13/2025.

Interculturality in Brazil: Language, Innovation and Entrepreneuship São Paulo - Brasil | 2025